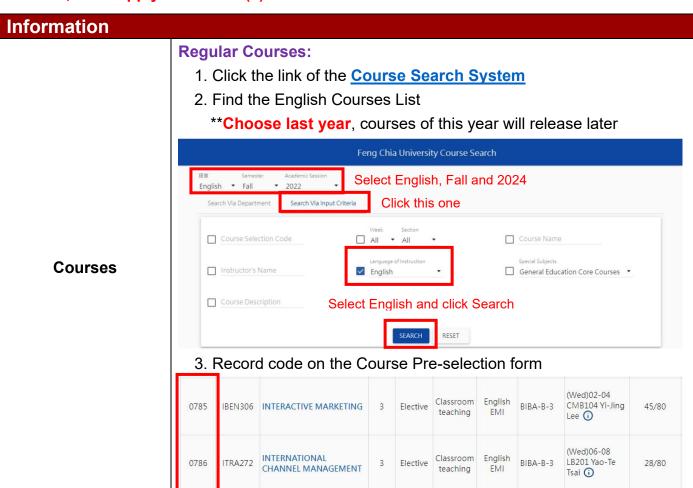

## **Application Documents**

Completed application form attached with the following documents

- (1) Official academic transcripts
- (2) Proof of language proficiency
- (3) Course Pre-Selection Form (Please see <u>Appendix 1</u>. For details on available courses, kindly refer to the information paragraph below.)
- (4) A copy of passport (if not available yet, please provide a copy of Official Identification Card)
- (5) ID photo (for making FCU student card)
- (6) Additional Supporting Documents (Optional):
  - Recommendation Letters
  - Study Plan (Briefly describe your motivation and short-term plans at Feng Chia University in either English or Chinese)